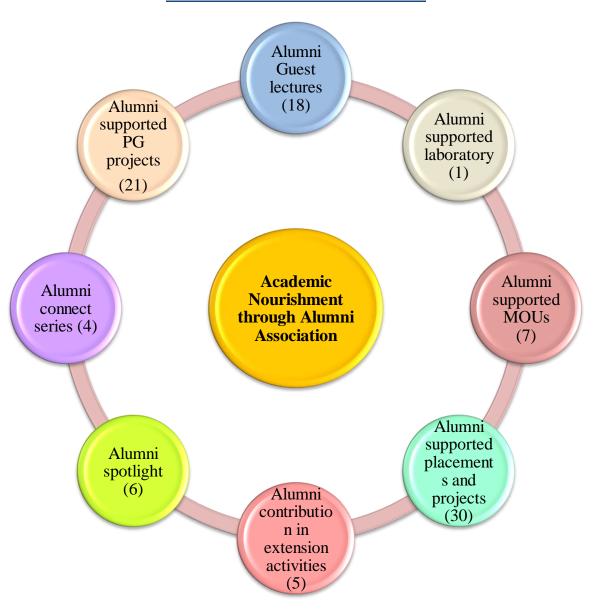

## **OUTCOME:**

- 1. Alumni activities in the last five years have in their own way contributed in nourishing the academic, research and extension domain of MGV students.
- 2. In addition to their delivery of subject knowledge through guest lectures, their guidance through mentoring the students, their interaction in various capacities, have also laid the foundation for selection of better career for prospective students.